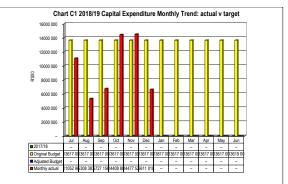

|                 |               |                 |                      |
|----------------------------------|--------------------|-----------|----------------|-----------------|-----------------|---------------|-----------------|----------------------|
|                                  | Bulk Electricity B | ulk Water | PAYE deduction | VAT (output les | Pensions / Reti | Loan repaymen | Trade Creditors | Auditor Genera Other |
| 2017/18                          | -                  | -         | -              | -               | -               | -             | -               | -                    |
| Budget Year 2018/                | 2 143 420          | 2 597 842 | 17 234         | -               | 27 081          | -             | 66 099          | 9 500                |