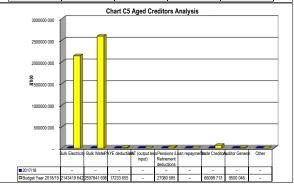

|               |                 |                      |
|----------------------------------|--------------------|-----------|----------------|-----------------|-----------------|---------------|-----------------|----------------------|
|                                  | Bulk Electricity B | ulk Water | PAYE deduction | VAT (output les | Pensions / Reti | Loan repaymen | Trade Creditors | Auditor Genera Other |
| 2017/18                          | -                  | -         | -              | -               | -               | -             | -               | -                    |
| Budget Year 2018/                | 2 143 420          | 2 597 842 | 17 234         | -               | 27 081          | -             | 66 099          | 9 500                |