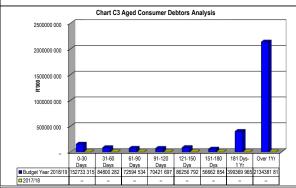

|               |                 |                      |
|----------------------------------|--------------------|-----------|----------------|-----------------|-----------------|---------------|-----------------|----------------------|
|                                  | Bulk Electricity B | ulk Water | PAYE deduction | VAT (output les | Pensions / Reti | Loan repaymen | Trade Creditors | Auditor Genera Other |
| 2017/18                          | -                  | -         | -              | -               | -               | -             | -               | -                    |
| Budget Year 2018/                | 2 143 420          | 2 597 842 | 17 234         | -               | 27 081          | -             | 66 099          | 9 500                |