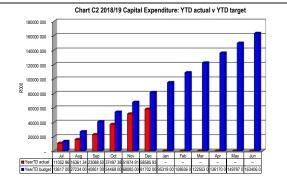

|                 |               |                 |                      |
|----------------------------------|--------------------|-----------|----------------|-----------------|-----------------|---------------|-----------------|----------------------|
|                                  | Bulk Electricity B | ulk Water | PAYE deduction | VAT (output les | Pensions / Reti | Loan repaymen | Trade Creditors | Auditor Genera Other |
| 2017/18                          | -                  | -         | -              | -               | -               | -             | -               | -                    |
| Budget Year 2018/                | 2 143 420          | 2 597 842 | 17 234         | -               | 27 081          | -             | 66 099          | 9 500                |