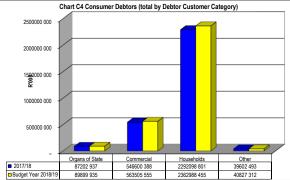

|               |                 |                      |
|----------------------------------|--------------------|-----------|----------------|-----------------|-----------------|---------------|-----------------|----------------------|
|                                  | Bulk Electricity B | ulk Water | PAYE deduction | VAT (output les | Pensions / Reti | Loan repaymen | Trade Creditors | Auditor Genera Other |
| 2017/18                          | -                  | -         | -              | -               | -               | -             | -               | -                    |
| Budget Year 2018/                | 2 143 420          | 2 597 842 | 17 234         | -               | 27 081          | -             | 66 099          | 9 500                |